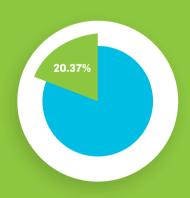

# Total visits - **143.18K**

Avg. Visit Duration - 00:02:43

Pages per visit - 2.80

(

Bounce rate - **56.57**%