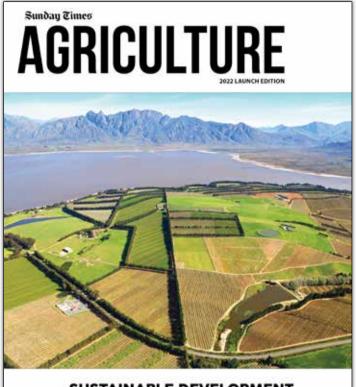

ICATION DATE: 24 APRIL 2022

Sunday Times **Agriculture** is a large-format Publication (in print & digital) covering a wide range of topics including technical advice, animal husbandry, innovation and market developments, as well key developments and core concerns relating to the agriculture and farming industries.

#### **EDITORIAL FOCUS AREAS:**

- Sustainable agricultural development
- Market intelligence and innovations in the farming and agricultural sectors
- Product information across the broad spectrum of farming and agricultural activity
- Agriculture and its impact on conomic development and household food security
- Food and agro processing
- Innovation and technology
- Organic agriculture
- Agriculture safety and land use
- · Soil quality, water quality, climate, and terrain



SUSTAINABLE DEVELOPMENT IMPACTING FOOD SECURITY





#### PRINT RUN AND DISTRIBUTION

TOTAL PRINT RUN **20 000** 

COPIES INSERTED INTO SUBSCRIBER COPIES OF THE **SUNDAY TIMES** 

COPIES DISTRIBUTED TO **AGRI SA**MEMEBERS

COPIES DISTRIBUTED TO **AFASA**MEMEBERS

AGRICULTURE MAGAZINE WILL BE DISTRIBUTED AT THE NAMPO EVENT IN MAY 2022.
GRAIN SA'S NAMPO HARVEST DAY IS ONE OF THE LARGEST AGRICULTURAL EXHIBITIONS IN THE SOUTHERN HEMISPHERE

#### **ADDITIONAL DISTRIBUTION**

A digital replica will be available for 12 months at businessmediamags.co.za

**timeslive.co.za** for 7 days after publication date

The digital magazine will be distributed by Agri SA to their members

#### **TIMESLIVE STATS**

Unique browsers 1 784 707
Page views 3 494 592
Facebook 164 525
Twitter 508 925
Instagram 16 4