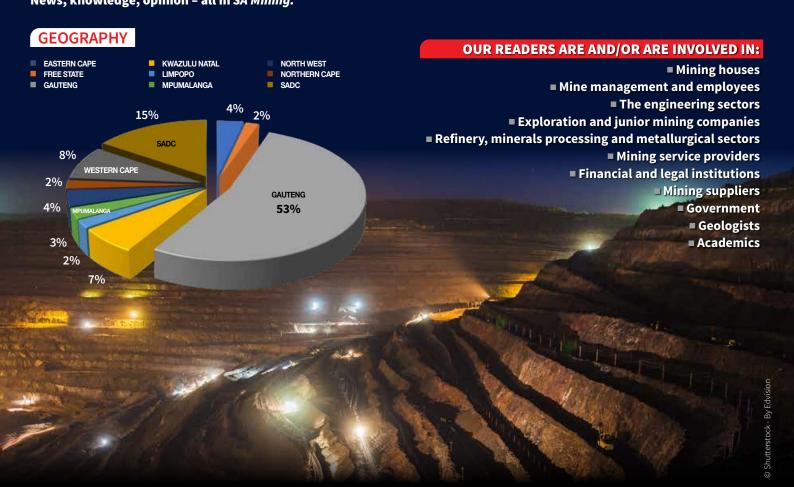

### **ABOUT SA MINING**

SA Mining, an alternate monthly publication, is South Africa's oldest mining magazine spanning over 125 years. Part of media giant Arena Holding's magazine division, the magazine examines and delivers in-depth project and topical news on southern Africa's and Africa's mining industry. SA Mining's news content covers a range of commodities; projects; contracts; legislation; finance-related issues; the environment; equipment and technology; as well-thought-out leadership from analysts, economists and think-tanks within the sector. The magazine is distributed within South Africa and the Southern African Development Community, while readership extends to an international audience. Readership is dominated, but not limited to, mine management, suppliers, contractors, consulting engineers, specialised service providers and experts - all serving the mining industry - through to university students. The magazine and its content is also available on www.samining.co.za and www.businessmediamags.co.za/sa-mining News, knowledge, opinion - all in SA Mining.