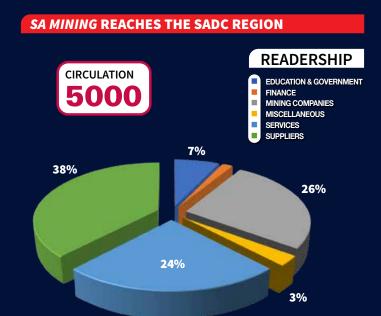

"South Africa's oldest mining magazine is distributed in South Africa and the SADC region and has a readership that extends to an international audience."

| ADVEDTICING DATES                                                                                                    |          |                   |                   |
|----------------------------------------------------------------------------------------------------------------------|----------|-------------------|-------------------|
| ADVERTISING RATES                                                                                                    |          |                   |                   |
|                                                                                                                      | 1 INSERT | 3 INSERTS         | 6 INSERTS         |
| FULL PAGE                                                                                                            | 17 410   | 15 870 PER INSERT | 14 830 PER INSERT |
| HALF PAGE                                                                                                            | 12 180   | 11 710 PER INSERT | 10 940 PER INSERT |
| THIRD PAGE                                                                                                           | 11 410   | 10 980 PER INSERT | 10 300 PER INSERT |
| QUARTER PAGE                                                                                                         | 9 040    | 8 700 PER INSERT  | 8 260 PER INSERT  |
| STRIP                                                                                                                | 7 980    | 7 380 PER INSERT  | 6 720 PER INSERT  |
| DOUBLE PAGE SPREAD                                                                                                   | 30 670   | 29 330 PER INSERT | 27 930 PER INSERT |
| 3 PAGE PROFILE                                                                                                       | 31 750   | 30 380 PER INSERT | 29 870 PER INSERT |
| OUTSIDE FRONT COVER                                                                                                  | 46 300   |                   |                   |
| SPECIAL EDITIONS OUTSIDE FRONT COVER                                                                                 | :        |                   |                   |
| MINING INDABA/ELECTRA MINING ISSUES                                                                                  | 52 920   |                   |                   |
| GATEFOLD                                                                                                             | 41 890   |                   |                   |
| SPECIAL FOCUS COVER                                                                                                  | 35 280   |                   |                   |
| OUTSIDE BACK COVER                                                                                                   | 18 850   | 17 750 PER INSERT | 17 190 PER INSERT |
| INSIDE FRONT COVER                                                                                                   | 17 970   | 16 640 PER INSERT | 15 650 PER INSERT |
| INSIDE BACK COVER                                                                                                    | 17 640   | 16 530 PER INSERT | 15 210 PER INSERT |
| PAGE 3 & 5 (incl 5% loading)                                                                                         | 17 860   | 16 640 PER INSERT | 15 800 PER INSERT |
| BELLYBAND (Additional printing cost for belly band applies                                                           | ) 25 350 |                   |                   |
| INSERTS                                                                                                              |          |                   |                   |
| 1-2 SIDES                                                                                                            | 9 090    |                   |                   |
| 3-4 SIDES                                                                                                            | 12 520   |                   |                   |
| * Early settlement discounts apply. Above rates exclude VAT. Please visit our website for full terms and conditions. |          |                   |                   |