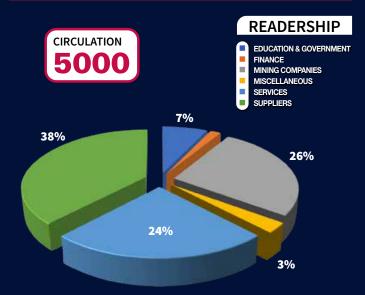

## **ABOUT SA MINING**

SA Mining, an alternate monthly publication, is South Africa's oldest mining magazine spanning over 125 years. Part of media giant Arena Holding's magazine division, the magazine examines and delivers in-depth project and topical news on southern Africa's and Africa's mining industry. SA Mining's news content covers a range of commodities; projects; contracts; legislation; finance-related issues; the environment; equipment and technology; as well-thought-out leadership from analysts, economists and think-tanks within the sector. The magazine is distributed within South Africa and the Southern African Development Community, while readership extends to an international audience. Readership is dominated, but not limited to, mine management, suppliers, contractors, consulting engineers, specialised service providers and experts - all serving the mining industry - through to university students. The magazine and its content is also available on www.samining.co.za and www.businessmediamags.co.za/sa-mining News, knowledge, opinion - all in SA Mining.