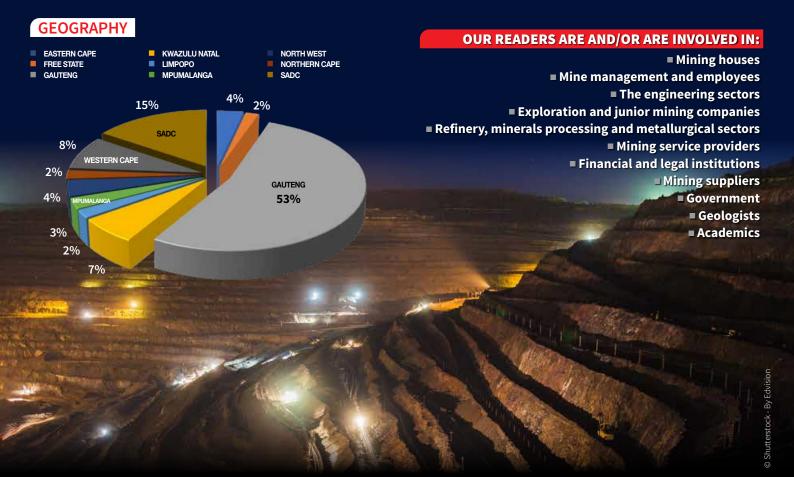

## **ABOUT SA MINING**

SA Mining, an alternate monthly publication, is South Africa's oldest mining magazine spanning over 125 years. Part of media giant Arena Holding's magazine division, the magazine examines and delivers in-depth project and topical news on southern Africa's and Africa's mining industry. SA Mining's news content covers a range of commodities; projects; contracts; legislation; finance-related issues; the environment; equipment and technology; as well-thought-out leadership from analysts, economists and think-tanks within the sector. The magazine is distributed within South Africa and the Southern African Development Community, while readership extends to an international audience. Readership is dominated, but not limited to, mine management, suppliers, contractors, consulting engineers, specialised service providers and experts - all serving the mining industry - through to university students. The magazine and its content is also available on www.samining.co.za and www.businessmediamags.co.za/sa-mining News, knowledge, opinion - all in SA Mining.