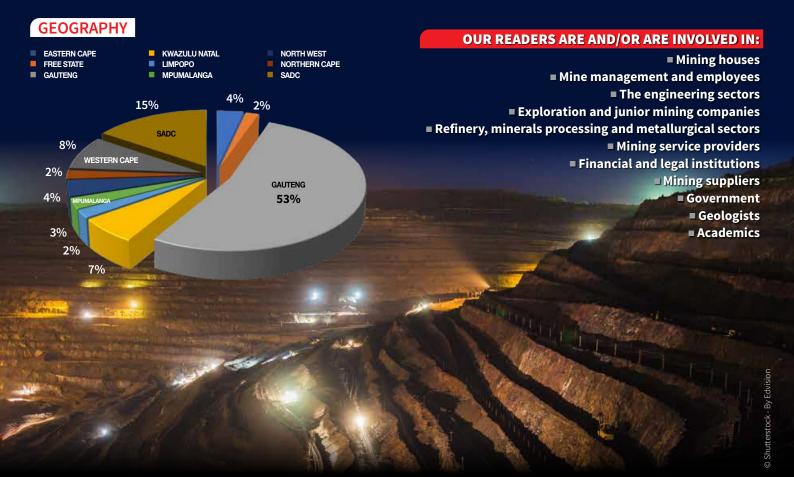

content covers a range of commodities; projects; contracts; legislation; finance-related issues; the environment; equipment and technology; as well-thought-out leadership from analysts, economists and think-tanks within the sector. The magazine is distributed within South Africa and the Southern African Development Community, while readership extends to an international audience. Readership is dominated, but not limited to, mine management, suppliers, contractors, consulting engineers, specialised service providers and experts - all serving the mining industry - through to university students. The magazine and its content is also available on www.samining.co.za and www.businessmediamags.co.za/sa-mining News, knowledge, opinion - all in SA Mining.

### SA MINING REACHES THE SADC REGION





"South Africa's oldest mining magazine is distributed in South Africa and the SADC region and has a readership that extends to an international audience."

| ADVERTISING RATES                                                                                                    |           |                      |                      |
|----------------------------------------------------------------------------------------------------------------------|-----------|----------------------|----------------------|
|                                                                                                                      | 1 INSERT  | <b>3 INSERTS</b>     | 6 INSERTS            |
| FULL PAGE