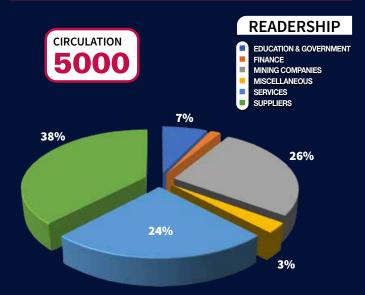

ws content covers a range of commodities; projects; contracts; legislation; finance-related issues; the environment; equipment and technology; as well-thought-out leadership from analysts, economists and think-tanks within the sector. The magazine is distributed within South Africa and the Southern African Development Community, while readership extends to an international audience. Readership is dominated, but not limited to, mine management, suppliers, contractors, consulting engineers, specialised service providers and experts - all serving the mining industry - through to university students. The magazine and its content is also available on www.samining.co.za and www.businessmediamags.co.za/sa-mining News, knowledge, opinion - all in SA Mining.

### SA MINING REACHES THE SADC REGION





"South Africa's oldest mining magazine is distributed in South Africa and the SADC region and has a readership that extends to an international audience."

| ADVERTISING RATES                                                                                                    |           |                      |                      |
|----------------------------------------------------------------------------------------------------------------------|-----------|----------------------|----------------------|
|                                                                                                                      | 1 INSERT  | <b>3 INSERTS</b>     | 6 INSERTS            |
| FULL PAGE