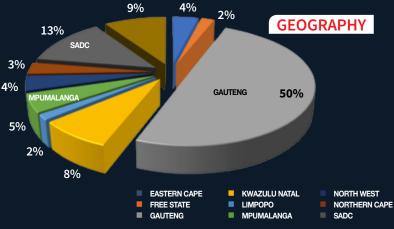

### **ABOUT SA MINING**

SA Mining, an alternate monthly publication, is South Africa's oldest mining magazine spanning over 125 years. Part of media giant Tiso Blackstar Group's magazine division, the magazine examines and delivers in-depth project and topical news on southern Africa's and Africa's mining industry. SA Mining's news content covers a range of commodities; projects; contracts; legislation; finance-related issues; the environment; equipment and technology; as well-thought-out leadership from analysts, economists and think-tanks within the sector. The magazine is distributed within South Africa and the Southern African Development Community, while readership extends to an international audience. Readership is dominated, but not limited to, mine management, suppliers, contractors, consulting engineers, specialised service providers and experts - all serving the mining industry - through to university students. The magazine and its content is also available on www.samining.co.za and www.businessmediamags.co.za/sa-mining News, knowledge, opinion - all in SA Mining.

**EDUCATION & GOVERNMENT** 

MINING COMPANIES

MISCELLANEOUS SERVICES

■ Academics

"South Africa's oldest mining magazine is distributed in South Africa and the SADC region and has a readership that extends to an international audience."